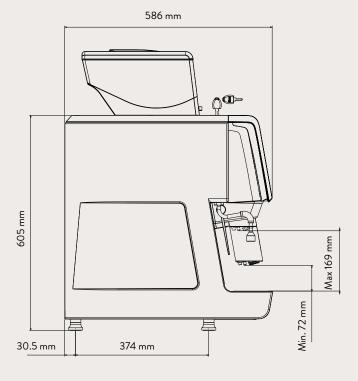

### **TIMELESS AND EFFICIENCY**

| SIZE/WEIGHT                                                                                                                      |                                                       |                                                           |
|----------------------------------------------------------------------------------------------------------------------------------|-------------------------------------------------------|-----------------------------------------------------------|
| Width Depth Height Weight                                                                                                        | mm / in<br>mm / in<br>mm / in<br>Kg / Ib              | 368 / 14.5<br>586 / 23.1<br>789 / 31.0<br>47 / 104        |
| CAPACITY Suggested output Coffee brewer capacity Beans hopper capacity                                                           | Cups per day<br>gr<br>Kg / Ib                         | 250<br>Up to 16<br>1.2 / 2.6                              |
| ELECTRICAL AND HYDRAULIC SPECIFICATION  Voltage Frequency Maximum absorbed power Coffee water tank load capacity Water pump flow | V<br>Hz<br>W<br>Lt / UK gal<br>Lt / UK gal (per hour) | 230 - 240<br>50 - 60<br>3200<br>0.8 / 0.176<br>80 / 17.60 |