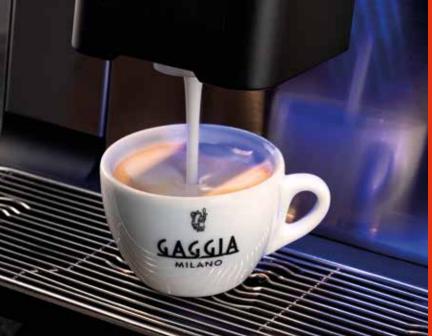

## EVOMILK TECHNOLOGY

LA RADIOSA BENEFITS FROM BRAND-NEW
GAGGIA MILANO EVOMILK TECHNOLOGY,
WHICH ALLOWS USERS TO SET-UP VARIOUS
DOSES, TEMPERATURES AND DENSITIES OF
FRESH MILK AND AT THE END OF THE DAY,
THERE'S NO NEED TO WORRY ABOUT CLEANING
THE MACHINE, THANKS TO A PLUG-AND-PLAY
AUTOMATIC CLEANING CYCLE.
LA RADIOSA CAN DISPENSE HOT AND COLD
PERFECTLY FOAMED MILK.

## 24 V COFFEE PUMP

LA RADIOSA HAS A 24V HIGH THROUGHOUT PUMP WITH ADJUSTABLE FLOW, ENABLING YOU TO CREATE A UNIQUE COFFEE PROFILE. SIMILARLY, THE DENSITY OF SOLUBLE DRINKS CAN BE ADJUSTED, ACCORDING TO YOUR TASTE.