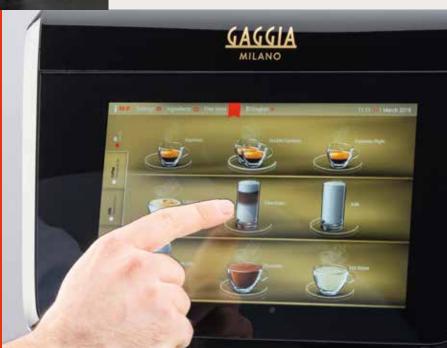

# ENHANCED ELECTRONICS

LA RADIOSA BOASTS ENHANCED ELECTRONICS, ACCESSED VIA A 10" TOUCHSCREEN USER INTERFACE. FROM HERE, YOU CAN CREATE YOUR OWN CUSTOM DRINKS ICONS, ADJUST THE COLOUR OF THE LEDS AND MUCH MORE. THE CONNECTIVITY 'BOX' IS ALSO TICKED, THANKS TO EMBEDDED WI-FI / BLUETOOTH AND THE PRE-SET 3G CELLULAR CONNECTION.

#### **TECHNICAL FEATURES**

10" full HD touchscreen

Up to 12 selections per single page

Up to 5 drinks categories (up to 120 selections for each category, up to 600 selections)

RGB LEDs lateral stripes (up to 256 colours)

Self service or Barista configurable User Interface

Customizable User Interface (drinks icons, customer logo and background colour)

Customizable access to programming (different access passwords)

2 beans + 1 soluble or 1 bean + 2 solubles layout available