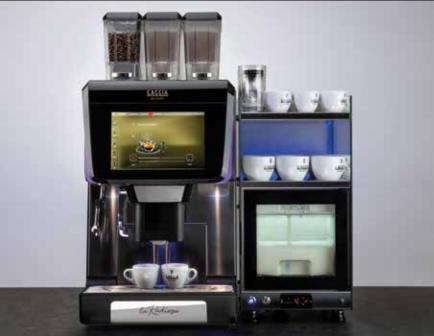

### EXCLUSIVE DESIGN

THE FIRST THING YOU'LL NOTICE ABOUT THIS GREAT NEW MACHINE FROM GAGGIA MILANO IS ITS EYE-CATCHING DESIGN, CENTRED ON ITS DOOR, WHICH IS SURROUNDED BY RGB LEDS, ALLOWING PURCHASERS TO CHANGE ITS APPEARANCE.

IN ADDITION TO ITS COMPACT DIMENSIONS, LA RADIOSA OFFERS GREAT FLEXIBILITY. YOU CAN SPECIFY ONE OR TWO BEAN HOPPERS, WITH ONE OR TWO SOLUBLE POWDER CONTAINERS.

#### **ACCESSORIES**

5 litres capacity glass front fridge

5 litres capacity glass front fridge + cup warmer on the top

Lateral module for payment systems

Kit to discharge coffee cakes under the table

Self feeding water kit