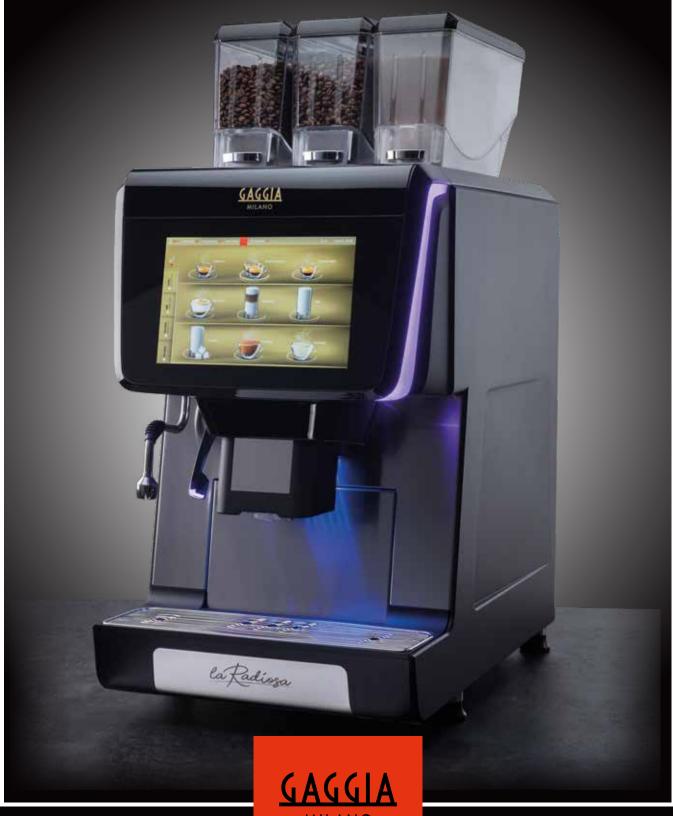

### EXCLUSIVE DESIGN

THE FIRST THING YOU'LL NOTICE ABOUT THIS GREAT NEW MACHINE FROM GAGGIA MILANO IS ITS EYE-CATCHING DESIGN, CENTRED ON ITS DOOR, WHICH IS SURROUNDED BY RGB LEDS, ALLOWING PURCHASERS TO CHANGE ITS APPEARANCE.

IN ADDITION TO ITS COMPACT DIMENSIONS, LA RADIOSA OFFERS GREAT FLEXIBILITY. YOU CAN SPECIFY ONE OR TWO BEAN HOPPERS, WITH ONE OR TWO SOLUBLE POWDER CONTAINERS.

# ENHANCED ELECTRONICS

LA RADIOSA BOASTS ENHANCED ELECTRONICS, ACCESSED VIA A 10" TOUCHSCREEN USER INTERFACE. FROM HERE, YOU CAN CREATE YOUR OWN CUSTOM DRINKS ICONS, ADJUST THE COLOUR OF THE LEDS AND MUCH MORE. THE CONNECTIVITY 'BOX' IS ALSO TICKED, THANKS TO EMBEDDED WI-FI / BLUETOOTH AND THE PRE-SET 3G CELLULAR CONNECTION.