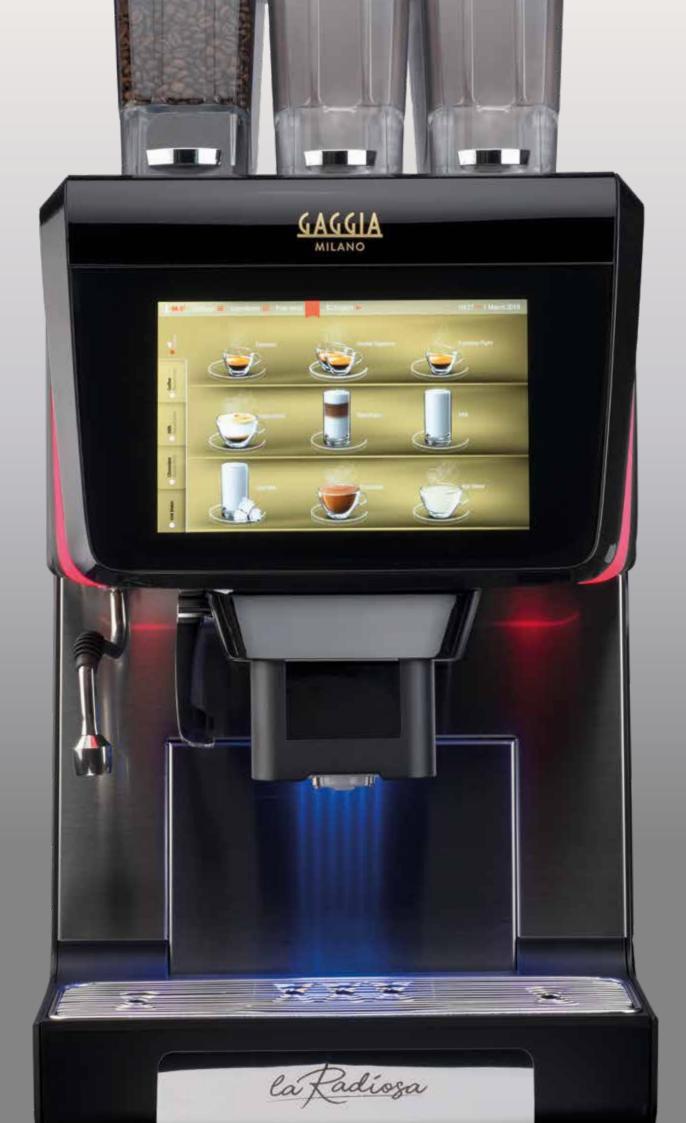

# ENHANCED ELECTRONICS

LA RADIOSA BOASTS ENHANCED ELECTRONICS, ACCESSED VIA A 10" TOUCHSCREEN USER INTERFACE. FROM HERE, YOU CAN CREATE YOUR OWN CUSTOM DRINKS ICONS, ADJUST THE COLOUR OF THE LEDS AND MUCH MORE. THE CONNECTIVITY 'BOX' IS ALSO TICKED, THANKS TO EMBEDDED WI-FI / BLUETOOTH AND THE PRE-SET 3G CELLULAR CONNECTION.

## EVOMILK TECHNOLOGY

LA RADIOSA BENEFITS FROM BRAND-NEW
GAGGIA MILANO EVOMILK TECHNOLOGY,
WHICH ALLOWS USERS TO SET-UP VARIOUS
DOSES, TEMPERATURES AND DENSITIES OF
FRESH MILK AND AT THE END OF THE DAY,
THERE'S NO NEED TO WORRY ABOUT CLEANING
THE MACHINE, THANKS TO A PLUG-AND-PLAY
AUTOMATIC CLEANING CYCLE.
LA RADIOSA CAN DISPENSE HOT AND COLD
PERFECTLY FOAMED MILK.

## 24 V COFFEE PUMP

LA RADIOSA HAS A 24V HIGH THROUGHOUT PUMP WITH ADJUSTABLE FLOW, ENABLING YOU TO CREATE A UNIQUE COFFEE PROFILE. SIMILARLY, THE DENSITY OF SOLUBLE DRINKS CAN BE ADJUSTED, ACCORDING TO YOUR TASTE.